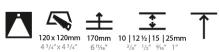

#### PHYSICAL

Mounting Location: Ceiling Subcategory: Downlight

| Shape: Square                                |
|----------------------------------------------|
| Diameter (mm): 95                            |
| Diameter (in): 3 <sup>3</sup> / <sub>4</sub> |
| Length (mm): 106                             |
| Length (in): 4 <sup>3</sup> / <sub>16</sub>  |
| Width (mm): 106                              |

Fixture Material: Aluminum Die Cast

Cut-out Measurements: 120mm / 4 3/4" x 120mm / 4 3/4"

Upon Request: Unique Ceiling Thickness

Cut-out Measurements: 120mm / 4 3/4" x 120mm / 4 3/4"

Upon Request: Unique Ceiling Thickness