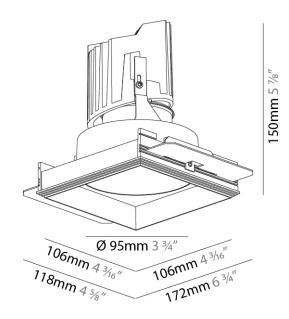

#### PHYSICAL

Mounting Location: Ceiling Subcategory: Downlight

| Shape: Square                                |
|----------------------------------------------|
| Diameter (mm): 95                            |
| Diameter (in): 3 <sup>3</sup> / <sub>4</sub> |
| Length (mm): 106                             |
| Length (in): 4 <sup>3</sup> / <sub>16</sub>  |
| Width (mm): 106                              |

Width (mm): 106 Width (in): 4 1/16

Depth (mm): 150

Depth (in): 5 1/8

Ceiling Thickness (mm): 10 / 12.5 / 15 / 25

Ceiling Thickness (in): 3/8 or 1/2 or 9/16 or 1

Min. Recessing Depth (mm): 170 Min. Recessing Depth (in): 6 11/16

Fixture Material: Aluminum Die Cast

Cut-out Measurements: 120mm / 4 3/4" x 120mm / 4 3/4"

Upon Request: Unique Ceiling Thickness