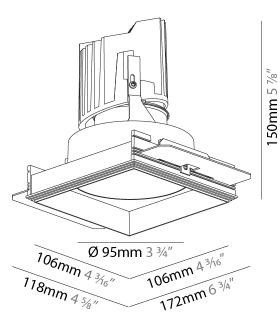

#### PHYSICAL

Mounting Location: Ceiling Subcategory: Downlight

| Shape: Square                                |
|----------------------------------------------|
| Diameter (mm): 95                            |
| Diameter (in): 3 <sup>3</sup> / <sub>4</sub> |
| Length (mm): 106                             |
| Length (in): 4 <sup>3</sup> / <sub>16</sub>  |
| Width (mm): 106                              |

Width (mm): 106 Width (in): 4 1/16

Depth (mm): 150

Depth (in): 5 1/8

Ceiling Thickness (mm): 10 / 12.5 / 15 / 25

Ceiling Thickness (in): 3/8 or 1/2 or 9/16 or 1

Min. Recessing Depth (mm): 170 Min. Recessing Depth (in): 6 11/16

Fixture Material: Aluminum Die Cast

Cut-out Measurements: 120mm / 4 3/4" x 120mm / 4 3/4"

Upon Request: Unique Ceiling Thickness