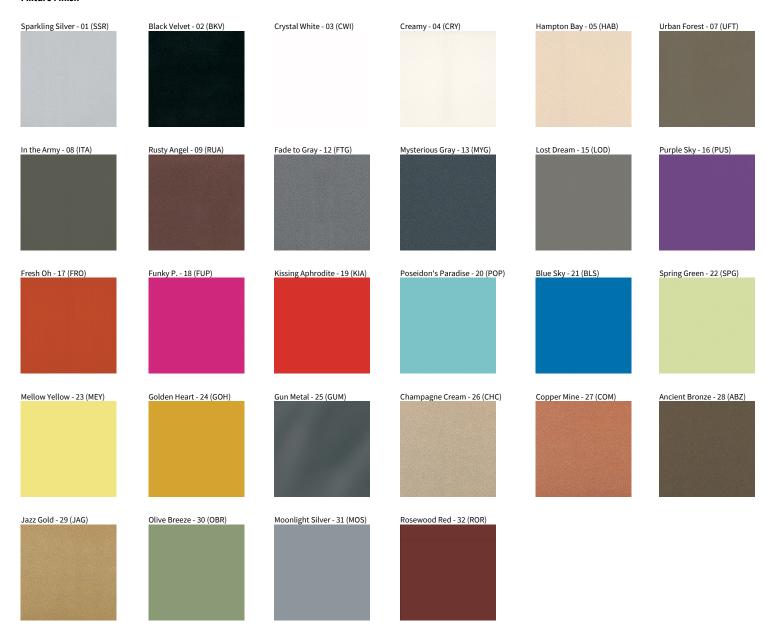

## **BIONIQ**

COLOR FINISH CHART

| PROJECT   |  |  |  |
|-----------|--|--|--|
| TYPE      |  |  |  |
| SPECIFIER |  |  |  |
| QUANTITY  |  |  |  |
| DATE      |  |  |  |

#### **Fixture Finish**

**Digital:** Not all screens are calibrated the same, and therefore, colors will appear differently between screens. **Physical:** When texture is involved, there will be variations in color, character and tone within a product series and between product families.

**Gun Metal:** No Gun Metal finish is alike. It combines a mixture of transparent and black color particles which ensures a highly individual effect and no luminaire being identical. **Champagne Cream, Copper Mine, Ancient Bronze + Jazz Gold:** These finishes have slight fading from specific powder coating production. Each luminaire will slightly vary.