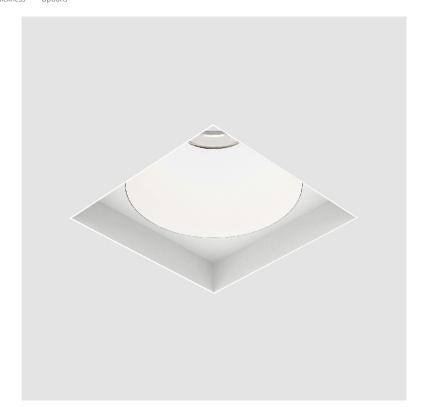

#### GENERAL

| Series: Bioniq                |  |
|-------------------------------|--|
| Subseries: Bioniq Square Deep |  |
| Brand: Prolicht               |  |
| Division: Architectural       |  |
| Mounting Type: Trimless       |  |
| mounting Type: Trimless       |  |

#### PHYSICAL

Mounting Location: Ceiling Subcategory: Downlight

| Shape: Square                                |
|----------------------------------------------|
| Diameter (mm): 95                            |
| Diameter (in): 3 <sup>3</sup> / <sub>4</sub> |
| Length (mm): 106                             |
| Length (in): 4 <sup>3</sup> / <sub>16</sub>  |
| Width (mm): 106                              |