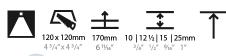

Width (mm): 106 Width (in): 4 1/16

Depth (mm): 150

Depth (in): 5 1/8

Ceiling Thickness (mm): 10 / 12.5 / 15 / 25

Ceiling Thickness (in): 3/8 or 1/2 or 9/16 or 1

Min. Recessing Depth (mm): 170 Min. Recessing Depth (in): 6 11/16

Fixture Material: Aluminum Die Cast

Cut-out Measurements: 120mm / 4 3/4" x 120mm / 4 3/4"

Upon Request: Unique Ceiling Thickness

### OPTICAL

Reflector°: 20 / 40 / 60

Upon Request: Special Beam Angles

Page 1/6

A35218-

| PROJECT   |  |  |
|-----------|--|--|
| TYPE      |  |  |
| SPECIFIER |  |  |
| QUANTITY  |  |  |
| DATE      |  |  |